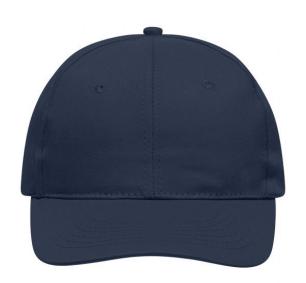

# Classic promo cap with laminated front panels

6 embroidered ventilation holes 6 stitching lines on the peak Cotton sweatband Hook and loop fastener

**Fabric:** Outer fabric: 100% cotton

Country of origin: Volksrepublik China

## 6 Panel

Division of cap into 6 segments. Advantage: One of the most popular cap shapes in Europe

Stand: 05.06.2024 - 22:02:39