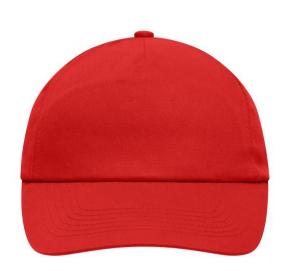

## Promo cap with flap-lamination in front panel

4 embroidered ventilation holes 6 stitching lines on the peak Cotton sweatband Hook and loop fastener

**Fabric:** Outer fabric (165 g/m²): 100%

cotton

Country of origin: Volksrepublik China

## Available colours

navy (296C)

signal-red (199C)

Caps to print on Caps with this label are ideal for printing and embroidering. The construction of the caps leaves a lot of space so the cap is easy to decorate, with the logo presented to perfection.

## 5 Panel Cap

Division of cap into 5 segments. Advantage: A large advertising space without annoying seams on front panels

Stand: 05.06.2024 - 06:51:18