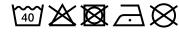

## Durable garment bag with high-quality embroidered James & Nicholson logo

Suitable for 8-12 clothes hangers Long zip fastener to close Additional cord made of cotton/polyester Measurements: 90 cm long, 50 cm wide, 30 cm deep

**Fabric:** Outer fabric: 65% polyester, 35%

cotton

Country of origin: Bangladesch

Customs tariff number: 63053900

## Care instructions:



## Available colours

|                            | one size |
|----------------------------|----------|
| Weight in g                | 494 g    |
| VPE                        | 1/30     |
| (Pcs. per inner packaging  |          |
| / pcs. per outer packaging |          |

Available colours

dark-grey (7538C)

Stand: 09.05.2024 - 17:42:11