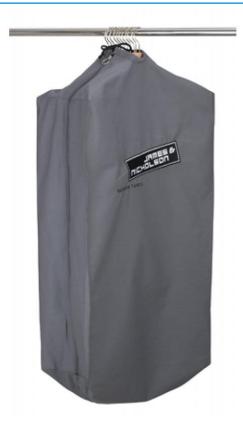

## Durable garment bag with high-quality embroidered James & Nicholson logo

Suitable for 8-12 clothes hangers Long zip fastener to close Additional cord made of cotton/polyester Measurements: 90 cm long, 50 cm wide, 30 cm deep

**Fabric:** Outer fabric: 65% polyester, 35%

cotton

Country of origin: Bangladesch

Customs tariff number: 63053900

Available colours

dark-grey (7538C)

Stand: 09.05.2024 - 17:42:11