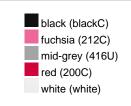

#### Available colours

|                            | one size |
|----------------------------|----------|
| Weight in g                | 430 g    |
| VPE                        | 5/25     |
| (Pcs. per inner packaging  |          |
| / pcs. per outer packaging |          |

## Available colours

OEKO-TEX® Standard 100 Spa
OEKO-Tex® CONFIDENCE IN TEXTILES STANDARD 100 18.0.57944 HOHENSTEIN HTTI Tested for harmful substances. www.oeko-tex.com/standard100

Stand: 03.06.2024 - 01:05:43