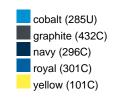

#### Available colours

|                            | one size |
|----------------------------|----------|
| Weight in g                | 430 g    |
| VPE                        | 5/25     |
| (Pcs. per inner packaging  |          |
| / pcs. per outer packaging |          |

## Available colours

OEKO-TEX® Standard 100 Spa
OEKO-Tex® CONFIDENCE IN TEXTILES STANDARD 100 18.0.57944 HOHENSTEIN HTTI Tested for harmful substances. www.oeko-tex.com/standard100

Stand: 03.06.2024 - 01:05:43