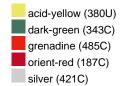

#### Available colours

|                            | one size |
|----------------------------|----------|
| Weight in g                | 430 g    |
| VPE                        | 5/25     |
| (Pcs. per inner packaging  |          |
| / pcs. per outer packaging |          |

## Available colours

OEKO-TEX® Standard 100 Spa
OEKO-Tex® CONFIDENCE IN TEXTILES STANDARD 100 18.0.57944 HOHENSTEIN HTTI Tested for harmful substances. www.oeko-tex.com/standard100

Stand: 03.06.2024 - 01:05:43