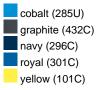

## Available colours

|                            | one size |
|----------------------------|----------|
| Weight in g                | 430 g    |
| VPE                        | 5/25     |
| (Pcs. per inner packaging  |          |
| / pcs. per outer packaging |          |

## Available colours