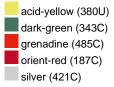

## Available colours

|                            | one size |
|----------------------------|----------|
| Weight in g                | 430 g    |
| VPE                        | 5/25     |
| (Pcs. per inner packaging  |          |
| / pcs. per outer packaging |          |

## Available colours