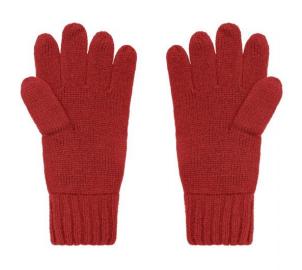

## Elegant knitted gloves made of melange yarns

Stocking stitch with twin-layer cuffs Cuffs with trendy rib pattern Available as a set with scarf and hat

**Fabric:** Outer fabric: 80% polyacrylic, 20%

polyamide