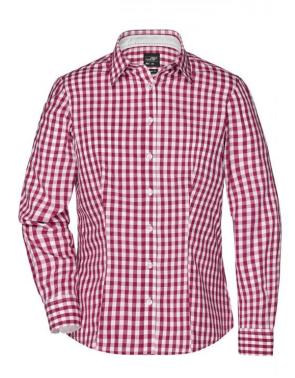

## James & Nicholson **JN616 Ladies' Checked Blouse**

## Fashionable checked shirt with uni-coloured insets on collar and cuff

High-quality poplin fabric, easy to iron thanks to easy-care finish Rounded hem JN617: classic fit, slightly waisted, breast pocket 13 x 15 cm, yokes at the back seam JN616: waisted, feminine cut