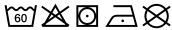

# **MB420 Guest Towel**





## Guest towel in a lot of colours

Soft cotton terry quality Size: 30 x 50 cm

Fabric: Outer fabric (420 g/m²): 100%

cotton

Country of origin: Türkiye

63026000 **Customs tariff number:** 

#### Care instructions:









### Available colours

|                            | one size |
|----------------------------|----------|
| Weight in g                | 71 g     |
| VPE                        | 25/250   |
| (Pcs. per inner packaging  |          |
| / pcs. per outer packaging |          |

| Measurements in cm | one size |
|--------------------|----------|
| Length             | 50,00 cm |
| Width              | 30,00 cm |
| Distance between   | 3,50 cm  |
| border and edge    |          |
| Distance between   | 2,50 cm  |
| border and edge    |          |

# Available colours









OEKO-TEX® Standard 100 Spa
OEKO-Tex® CONFIDENCE IN TEXTILES STANDARD 100 18.0.57944 HOHENSTEIN HTTI Tested for harmful substances. www.oeko-tex.com/standard100

Stand: 02.06.2024 - 19:47:13