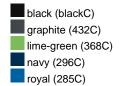

### Available colours

|                            | one size |
|----------------------------|----------|
| Weight in g                | 71 g     |
| VPE                        | 25/250   |
| (Pcs. per inner packaging  |          |
| / pcs. per outer packaging |          |

# Available colours

OEKO-TEX® Standard 100 Spa
OEKO-Tex® CONFIDENCE IN TEXTILES STANDARD 100 18.0.57944 HOHENSTEIN HTTI Tested for harmful substances. www.oeko-tex.com/standard100

Stand: 02.06.2024 - 02:44:12