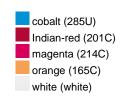

### Available colours

|                            | one size |
|----------------------------|----------|
| Weight in g                | 71 g     |
| VPE                        | 25/250   |
| (Pcs. per inner packaging  |          |
| / pcs. per outer packaging |          |

# Available colours

OEKO-TEX® Standard 100 Spa
OEKO-Tex® CONFIDENCE IN TEXTILES STANDARD 100 18.0.57944 HOHENSTEIN HTTI Tested for harmful substances. www.oeko-tex.com/standard100

Stand: 02.06.2024 - 02:44:12