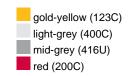

### Available colours

|                            | one size |
|----------------------------|----------|
| Weight in g                | 71 g     |
| VPE                        | 25/250   |
| (Pcs. per inner packaging  |          |
| / pcs. per outer packaging |          |

# Available colours

OEKO-TEX® Standard 100 Spa
OEKO-Tex® CONFIDENCE IN TEXTILES STANDARD 100 18.0.57944 HOHENSTEIN HTTI Tested for harmful substances. www.oeko-tex.com/standard100

Stand: 02.06.2024 - 02:44:12