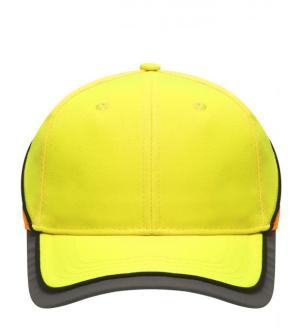

## Functional 6 panel cap in loud neon colours

2 embroidered ventilation holes 4 stitching lines on the peak Contrasting piping around the cap Laminated front panels Padded satin sweat band

Reflective hook and loop fastener and border around the peak (without protective function/no PPE)

**Fabric:** Outer fabric: 100% polyamide

Country of origin: Volksrepublik China

Customs tariff number: 65050030

# Available colours

neon-orange/neon-yellow (1505C, 809C)

neon-yellow/neon-orange (809C, 804C)