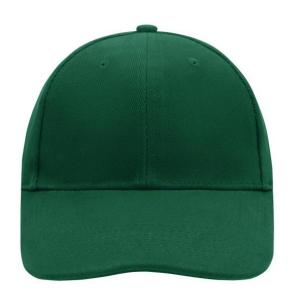

# Classic cap with laminated front panels

6 embroidered ventilation holes 8 stitching lines on the peak Padded satin sweatband Clip fastener with silver buckle and embroidered eyelet Super heavy brushed cotton

# 6 Panel

Division of cap into 6 segments. Advantage: One of the most popular cap shapes in Europe

Stand: 05.06.2024 - 17:12:27