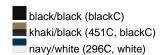

### Trendy children's hat made of smooth cotton

Piping on brim partly in contrasting colour 4 metal eyelets 8 stitching lines on the brim Padded satin sweatband Size: 54 cm/from the age of 4 Matching hat for adults see ref. MB012

Heavy brushed cotton

Fabric: Outer fabric (260 g/m²): 100%

cotton

Country of origin: Volksrepublik China

Customs tariff number: 65050090

#### Care instructions:



#### Partner article:



Fisherman Piping Hat Art-Nr.: MB012

### Available colours

|                            | one size |
|----------------------------|----------|
| Weight in g                | 54 g     |
| VPE                        | 50/200   |
| (Pcs. per inner packaging  |          |
| / pcs. per outer packaging |          |

## Available colours









### **OEKO-TEX® Stoff**

The fabric of this article has been tested for harmful substances and certified acc. to STANDARD 100 by OEKO-TEX®



# Caps to print on

Caps with this label are ideal for printing and embroidering. The construction of the caps leaves a lot of space so the cap is easy to decorate, with the logo presented to perfection.



# 5 Panel Cap

Division of cap into 5 segments. Advantage: A large advertising space without annoying seams on front panels

Stand: 01.06.2024 - 10:26:06