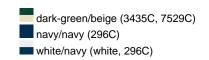

### Trendy children's hat made of smooth cotton

Piping on brim partly in contrasting colour 4 metal eyelets 8 stitching lines on the brim Padded satin sweatband Size: 54 cm/from the age of 4 Matching hat for adults see ref. MB012

Heavy brushed cotton

Fabric: Outer fabric (260 g/m²): 100%

cotton

Country of origin: Volksrepublik China

Customs tariff number: 65050090

#### Care instructions:



#### Partner article:



Fisherman Piping Hat Art-Nr.: MB012

### Available colours

|                            | one size |
|----------------------------|----------|
| Weight in g                | 54 g     |
| VPE                        | 50/200   |
| (Pcs. per inner packaging  |          |
| / pcs. per outer packaging |          |

## Available colours









### **OEKO-TEX® Stoff**

The fabric of this article has been tested for harmful substances and certified acc. to STANDARD 100 by OEKO-TEX®



# Caps to print on

Caps with this label are ideal for printing and embroidering. The construction of the caps leaves a lot of space so the cap is easy to decorate, with the logo presented to perfection.



# 5 Panel Cap

Division of cap into 5 segments. Advantage: A large advertising space without annoying seams on front panels

Stand: 01.06.2024 - 10:26:06