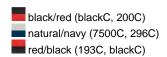

### Trendy children's hat made of smooth cotton

Piping on brim partly in contrasting colour 4 metal eyelets 8 stitching lines on the brim Padded satin sweatband Size: 54 cm/from the age of 4 Matching hat for adults see ref. MB012

Heavy brushed cotton

Fabric: Outer fabric (260 g/m²): 100%

cotton

Country of origin: Volksrepublik China

Customs tariff number: 65050090

#### Care instructions:



#### Partner article:



Fisherman Piping Hat Art-Nr.: MB012

### Available colours

|                            | one size |
|----------------------------|----------|
| Weight in g                | 54 g     |
| VPE                        | 50/200   |
| (Pcs. per inner packaging  |          |
| / pcs. per outer packaging |          |

## Available colours









### **OEKO-TEX® Stoff**

The fabric of this article has been tested for harmful substances and certified acc. to STANDARD 100 by OEKO-TEX®



# Caps to print on

Caps with this label are ideal for printing and embroidering. The construction of the caps leaves a lot of space so the cap is easy to decorate, with the logo presented to perfection.



# 5 Panel Cap

Division of cap into 5 segments. Advantage: A large advertising space without annoying seams on front panels

Stand: 01.06.2024 - 10:26:06