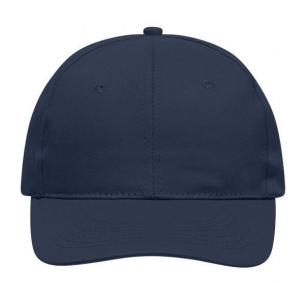

# Classic promo cap with laminated front panels

6 embroidered ventilation holes 6 stitching lines on the peak Cotton sweatband Hook and loop fastener

**Fabric:** Outer fabric: 100% cotton

Country of origin: Volksrepublik China

# Features

## 6 Panel

Division of cap into 6 segments. Advantage: One of the most popular cap shapes in Europe

Stand: 05.06.2024 - 21:51:05