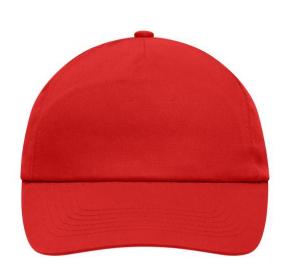

## Promo cap with flap-lamination in front panel

4 embroidered ventilation holes 6 stitching lines on the peak Cotton sweatband Hook and loop fastener

**Fabric:** Outer fabric (165 g/m²): 100%

cotton

Country of origin: Volksrepublik China

## 5 Panel Cap

Division of cap into 5 segments. Advantage: A large advertising space without annoying seams on front panels

Stand: 06.06.2024 - 02:58:45