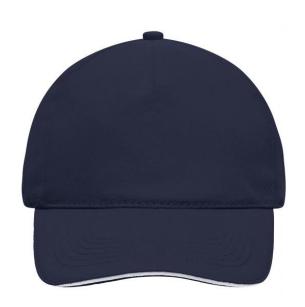

### 5 panel cap with contrasting sandwich

4 embroidered ventilation holes 6 stitching lines on the peak Laminated front panel Padded satin sweatband Hook and loop fastener Heavy brushed cotton

Fabric: Outer fabric (260 g/m²): 100%

## 5 Panel Cap

Division of cap into 5 segments. Advantage: A large advertising space without annoying seams on front panels

Stand: 01.06.2024 - 18:55:11