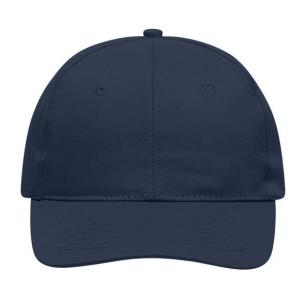

# Classic promo cap with laminated front panels

6 embroidered ventilation holes 6 stitching lines on the peak Cotton sweatband Hook and loop fastener

**Fabric:** Outer fabric: 100% cotton

Country of origin: Volksrepublik China

## Available colours

navy (296C)

signal-red (186C)