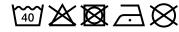

## Durable garment bag with high-quality embroidered James & Nicholson logo

Suitable for 8-12 clothes hangers Long zip fastener to close Additional cord made of cotton/polyester Measurements: 90 cm long, 50 cm wide, 30 cm deep

**Fabric:** Outer fabric: 65% polyester, 35%

cotton

Country of origin: Bangladesch

Customs tariff number: 63053900

## Care instructions:



## Available colours

|                            | one size |
|----------------------------|----------|
| Weight in g                | 494 g    |
| VPE                        | 1/30     |
| (Pcs. per inner packaging  |          |
| / pcs. per outer packaging |          |

Available colours

dark-grey (7538C)

Stand: 01.06.2024 - 21:14:03