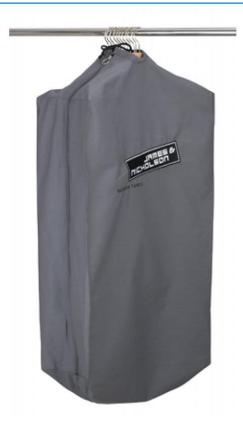

## Durable garment bag with high-quality embroidered James & Nicholson logo

Suitable for 8-12 clothes hangers Long zip fastener to close Additional cord made of cotton/polyester Measurements: 90 cm long, 50 cm wide, 30 cm deep

**Fabric:** Outer fabric: 65% polyester, 35%

cotton

Country of origin: Bangladesch

Customs tariff number: 63053900

Available colours

dark-grey (7538C)

Stand: 01.06.2024 - 21:14:03