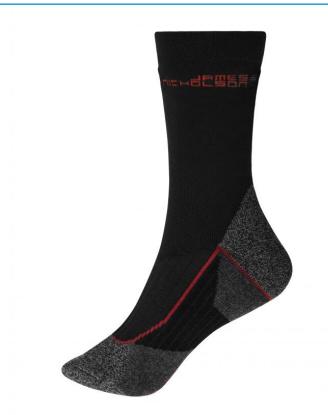

## Functional socks for ladies and men

Calf-high Warm and thermo-regulating Flat, pressure-free whipped seam Elastic, wide cuffs

Fabric:

Country of origin:

Customs tariff number:

Available colours

|                            | 35-38  | 39-41  | 42-44  | 45-47  |
|----------------------------|--------|--------|--------|--------|
| Weight in g                | 82 g   | 86 g   | 89 g   | 91 g   |
| VPE                        | 10/100 | 10/100 | 10/100 | 10/100 |
| (Pcs. per inner packaging  |        |        |        |        |
| / pcs. per outer packaging |        |        |        |        |

## Available colours

black/red (blackC, 200C)