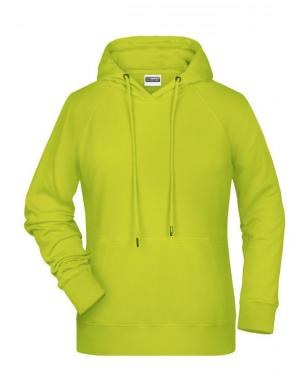

## Hooded sweatshirt with raglan sleeves

High-quality sweat fabric with roughened inside 85% combed ring-spun organic cotton Two-layer hood with drawcord Lateral dividing seams at the front, kangaroo pocket Cuffs with elastane Tear off!®-label 8023: lightly waisted

**Fabric:** Outer fabric (300 g/m²): 85%

cotton, 15% polyester

Country of origin: Pakistan

Customs tariff number: 61102099

Care instructions: