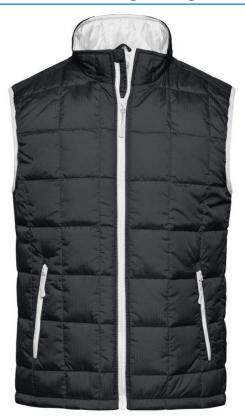

## Padded vest with warming Thinsulate™ 3M-padding

Light rip-stop fabric
Wind-repellent
Warming ThinsulateTM insulation padding
A fairly thin fabric with optimum thermal insulation
Under-panel front zip with chin protection
Contrasting zips, inner lining and sleevebands
Large JN-logo on the inside of the back
Elastic cord with stopper on hem
Zip for decoration at the back

**Fabric:** Outer fabric: 100% polyester

Lining: 100% polyester

Country of origin: Volksrepublik China

Customs tariff number: 62114390