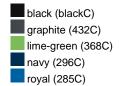

### Available colours

|                            | one size |
|----------------------------|----------|
| Weight in g                | 71 g     |
| VPE                        | 25/250   |
| (Pcs. per inner packaging  |          |
| / pcs. per outer packaging |          |

# Available colours

OEKO-TEX® Standard 100 Spa
OEKO-Tex® CONFIDENCE IN TEXTILES STANDARD 100 18.0.57944 HOHENSTEIN HTTI Tested for harmful substances. www.oeko-tex.com/standard100

Stand: 29.05.2024 - 09:34:19