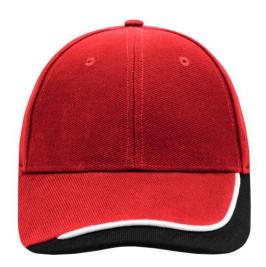

## 6 panel cap with special three-coloured sandwich

6 embroidered ventilation holes Laminated front panels Padded satin sweatband

Clip fastener with buckle in mat silver and embroidered eyelet Super heavy brushed cotton

# Available colours

aqua/navy/white (279C, 296C, whiteC) black/white/red (blackC, white, 199C)

orange/dark-green/white (1575C, 343C, whiteC)

black/white/dark-green (blackC, white, 627C) black/white/royal (blackC, white, 287C)

dark-green/white/black (343C, white, blackC) light-grey/white/black (400C, whiteC, blackC) red/white/black (200C, white, blackC)

black/white/light-grey (blackC, white, 430C) dark-green/red/dark-green (343C, 200C,