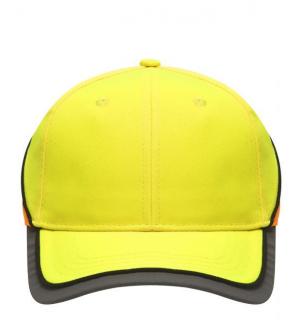

## Functional 6 panel cap in loud neon colours

2 embroidered ventilation holes 4 stitching lines on the peak Contrasting piping around the cap Laminated front panels Padded satin sweat band

Reflective hook and loop fastener and border around the peak (without protective function/no PPE)

# Available colours

neon-orange/neon-yellow (1505C, 809C) neon-yellow/neon-orange (809C, 804C)

#### 6 Panel

Division of cap into 6 segments. Advantage: One of the most popular cap shapes in Europe

Stand: 29.05.2024 - 05:50:29