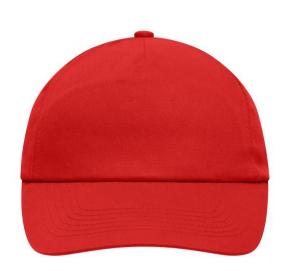

## Promo cap with flap-lamination in front panel

4 embroidered ventilation holes 6 stitching lines on the peak Cotton sweatband Hook and loop fastener

**Fabric:** Outer fabric (165 g/m²): 100%

cotton

Country of origin: Volksrepublik China

## 5 Panel Cap

Division of cap into 5 segments. Advantage: A large advertising space without annoying seams on front panels

Stand: 05.06.2024 - 03:55:57