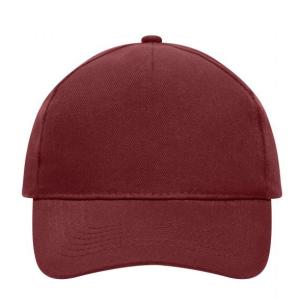

### Classic cap

4 embroidered ventilation holes 6 stitching lines on the peak Laminated front panel Padded satin sweatband Hook and loop fastener Heavy brushed cotton

Fabric: Outer fabric (260 g/m²): 100%

## 5 Panel Cap

Division of cap into 5 segments. Advantage: A large advertising space without annoying seams on front panels

Stand: 31.05.2024 - 15:34:26