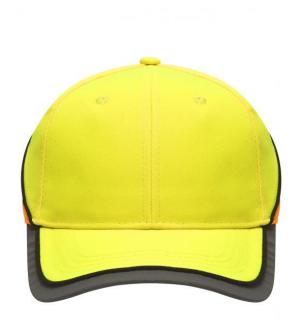

# Functional 6 panel cap in loud neon colours

2 embroidered ventilation holes 4 stitching lines on the peak Contrasting piping around the cap Laminated front panels Padded satin sweat band

Reflective hook and loop fastener and border around the peak (without protective function/no PPE)

**Fabric:** Outer fabric: 100% polyamide

Country of origin: Volksrepublik China

Customs tariff number: 65050030

# Available colours

neon-orange/neon-yellow (1505C, 809C)

neon-yellow/neon-orange (809C, 804C)

#### 6 Panel

Division of cap into 6 segments. Advantage: One of the most popular cap shapes in Europe

Stand: 28.05.2024 - 22:20:06