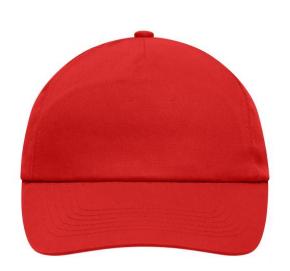

## Promo cap with flap-lamination in front panel

4 embroidered ventilation holes 6 stitching lines on the peak Cotton sweatband Hook and loop fastener

**Fabric:** Outer fabric (165 g/m²): 100%

cotton

Country of origin: Volksrepublik China

## 5 Panel Cap

Division of cap into 5 segments. Advantage: A large advertising space without annoying seams on front panels

Stand: 23.05.2024 - 22:32:05