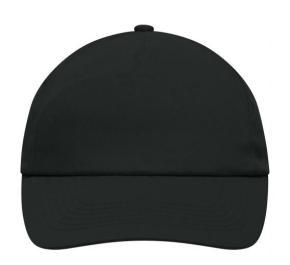

# Promo cap with flap-lamination in front panel

4 embroidered ventilation holes 6 stitching lines on the peak Cotton sweatband Hook and loop fastener

**Fabric:** Outer fabric (165 g/m²): 100%

cotton

Country of origin: Volksrepublik China

# 5 Panel Cap

Division of cap into 5 segments. Advantage: A large advertising space without annoying seams on front panels

Stand: 21.06.2024 - 03:47:58