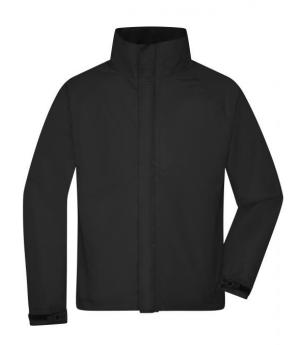

# Functional jacket for extreme weather conditions

Wind- and water-proof fabric (3,000 mm water column) with PU coating

Taped seams

Breathable and permeable to vapour (3,000 g/m²/24h)

JN1011: lightly waisted

Hood in collar

2 concealed zipped pockets, breast pocket and inner mobile phone

pocket

Elastic cord with stoppers on hood and hem

Zip for decoration at the back

**Fabric:** Outer fabric: 100% polyester

Lining: 100% polyester