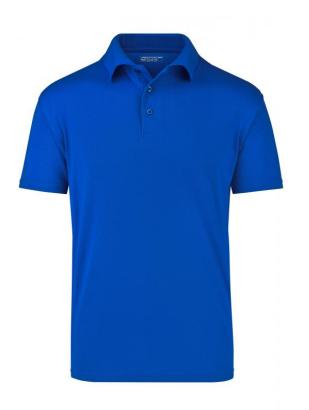

## Polo Shirt made of highly-functional CoolDry®

Double-knitted, structured jersey

Inside made of polyester-five-channel fibre, outside made of cotton Comfortable to wear, breathable and quick-drying Neck tape, twin needle stitching on shoulders, neckline and armlines

## CoolDry®

Due to the CoolDry® treating moisture is transported to the outside and creates a comfortable feeling. The textiles dry quickly, are breathable and ideal for all activities.

Stand: 21.06.2024 - 06:21:57