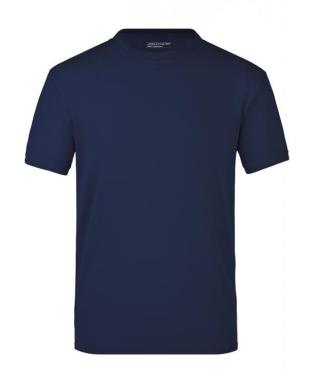

## T-shirt made of highly-functional CoolDry®

Double-knitted, structured jersey Inside made of polyester-five-channel fibre, outside made of cotton Comfortable to wear, breathable and quick-drying Neck tape, twin needle stitching on shoulders, neckline and armlines