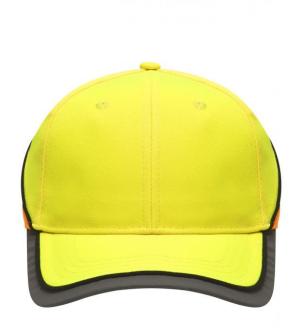

## Functional 6 panel cap in loud neon colours

2 embroidered ventilation holes 4 stitching lines on the peak Contrasting piping around the cap Laminated front panels Padded satin sweat band

Reflective hook and loop fastener and border around the peak (without protective function/no PPE)

**Fabric:** Outer fabric: 100% polyamide

Country of origin: Volksrepublik China

Customs tariff number: 65050030

# Available colours

neon-orange/neon-yellow (1505C, 809C) neon-yellow

neon-yellow/neon-orange (809C, 804C)

#### 6 Panel

Division of cap into 6 segments. Advantage: One of the most popular cap shapes in Europe

Stand: 09.05.2024 - 12:08:58