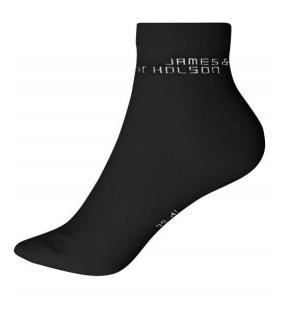

## Classic short socks with a high content of organic cotton

Elastic cuff with Lycra® Flat toe seam Reinforced toe and heel part

Outer fabric: 75% cotton, 23% polyamide, 2% elastane Country of origin: Volksrepublik China