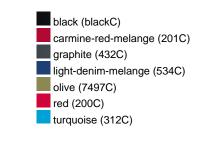

### Available colours

| 7 Wallable Goldale         |       |       |       |       |       |       |  |  |  |  |
|----------------------------|-------|-------|-------|-------|-------|-------|--|--|--|--|
|                            | xs    | s     | М     | L     | XL    | XXL   |  |  |  |  |
| Weight in g                | 273 g | 287 g | 337 g | 383 g | 405 g | 441 g |  |  |  |  |
| VPE                        | 1/30  | 1/30  | 1/30  | 1/30  | 1/30  | 1/30  |  |  |  |  |
| (Pcs. per inner packaging  |       |       |       |       |       |       |  |  |  |  |
| / pcs. per outer packaging |       |       |       |       |       |       |  |  |  |  |

# Available colours