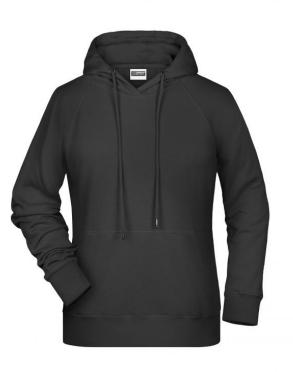

# Hooded sweatshirt with raglan sleeves

High-quality sweat fabric with roughened inside 85% combed ring-spun organic cotton Two-layer hood with drawcord Lateral dividing seams at the front, kangaroo pocket Cuffs with elastane Tear off!®-label 8023: lightly waisted

#### Features