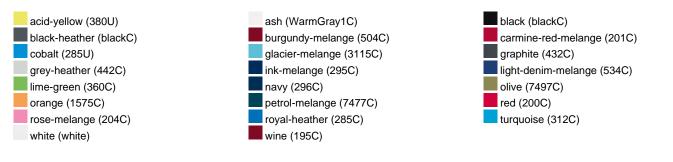

| 1/30  | 1/30  | 1/30  | 1/30  | 1/30  | 1/30  | 1/30  |  |
| (Pcs. per inner packaging  |       |       |       |       |       |       |       |  |
| / pcs. per outer packaging |       |       |       |       |       |       |       |  |

| Measurements in cm   | XS       | S        | М        | L        | XL       | XXL      | 3XL      |
|----------------------|----------|----------|----------|----------|----------|----------|----------|
| 1/2 chest            | 48,00 cm | 51,00 cm | 54,00 cm | 57,00 cm | 60,00 cm | 63,00 cm | 66,00 cm |
| length from shoulder | 62,00 cm | 64,00 cm | 66,00 cm | 68,00 cm | 70,00 cm | 71,00 cm | 72,00 cm |
| sleeve length        | 71,50 cm | 71,50 cm | 72,00 cm | 72,50 cm | 73,00 cm | 73,50 cm | 75,00 cm |

#### Available colours



#### Features





## OCS Standard blended 85%

**OEKO-TEX® Standard 100** 

substances. www.oeko-tex.com/standard100

When manufacturing garments of myrtle beach and JAMES & NICHOLSON, the Organic Content Standard is a standard for verifying and tracking the exact content of organically grown materials in a final product. Among other things, the superordinate 'Content Claim Standard' defines with OCS the traceability of merchandise as well as the transparency within the production chain.

OEKO-Tex® CONFIDENCE IN TEXTILES STANDARD 100 15.0.70467 HOHENSTEIN HTTI Tested for harmful



### Tear off!® Label

Our Tear off!® Label enables us to easily changethe neck label of T-shirts. We use a special transfer-technique for relabelling your T-shirts.