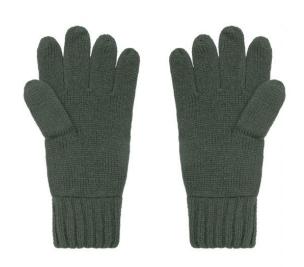

## Elegant knitted gloves made of melange yarns

Stocking stitch with twin-layer cuffs Cuffs with trendy rib pattern Available as a set with scarf and hat

**Fabric:** Outer fabric: 80% polyacrylic, 20%

polyamide