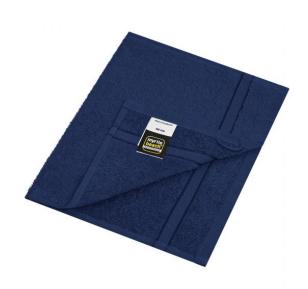

## Guest towel in discreet design

Pleasantly soft cotton terry Fashionable colour blaze

Outer fabric (400 g/m²): 100% Fabric:

Country of origin: Türkiye

**Customs tariff number:** 63026000