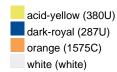

### Available colours

|                            | 30 x 50 cm |
|----------------------------|------------|
| Weight in g                | 60 g       |
| VPE                        | 5/250      |
| (Pcs. per inner packaging  |            |
| / pcs. per outer packaging |            |

#### Available colours

OEKO-TEX® Standard 100 Spa
OEKO-Tex® CONFIDENCE IN TEXTILES STANDARD 100 18.0.57944 HOHENSTEIN HTTI Tested for harmful substances. www.oeko-tex.com/standard100

Stand: 23.05.2024 - 13:11:05