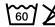

# **MB436 Guest Towel**





## Guest towel in discreet design

Pleasantly soft cotton terry Fashionable colour blaze

Outer fabric (400 g/m²): 100% Fabric:

Country of origin: Türkiye

**Customs tariff number:** 63026000

#### Care instructions:









### Available colours

|                            | 30 x 50 cm |
|----------------------------|------------|
| Weight in g                | 60 g       |
| VPE                        | 5/250      |
| (Pcs. per inner packaging  |            |
| / pcs. per outer packaging |            |

| Measurements in cm | 30 x 50 cm |
|--------------------|------------|
| Length             | 50,00 cm   |
| Width              | 30,00 cm   |
| Distance between   | 5,00 cm    |
| border and edge    |            |
| Distance between   | 2,00 cm    |
| border and edge    |            |

#### Available colours









OEKO-TEX® Standard 100 Spa
OEKO-Tex® CONFIDENCE IN TEXTILES STANDARD 100 18.0.57944 HOHENSTEIN HTTI Tested for harmful substances. www.oeko-tex.com/standard100

Stand: 23.05.2024 - 13