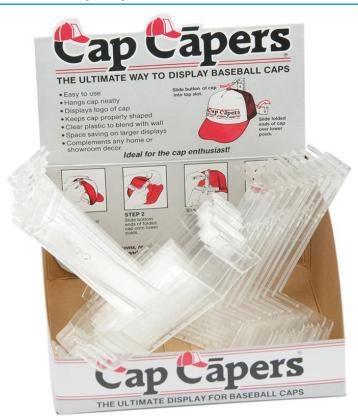

## MB9720 Cap-Caper

## Wall-holders for baseball caps with button

Can be attached with double-sticking adhesive tape or screw Available individually

On purchase of 24 pieces one full decorative carton with instructions will be delivered