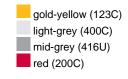

### Available colours

|                            | one size |
|----------------------------|----------|
| Weight in g                | 71 g     |
| VPE                        | 25/250   |
| (Pcs. per inner packaging  |          |
| / pcs. per outer packaging |          |

# Available colours

OEKO-TEX® Standard 100 Spa
OEKO-Tex® CONFIDENCE IN TEXTILES STANDARD 100 18.0.57944 HOHENSTEIN HTTI Tested for harmful substances. www.oeko-tex.com/standard100

Stand: 23.05.2024 - 11:30:14