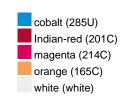

### Available colours

|                            | one size |
|----------------------------|----------|
| Weight in g                | 71 g     |
| VPE                        | 25/250   |
| (Pcs. per inner packaging  |          |
| / pcs. per outer packaging |          |

# Available colours

OEKO-TEX® Standard 100 Spa
OEKO-Tex® CONFIDENCE IN TEXTILES STANDARD 100 18.0.57944 HOHENSTEIN HTTI Tested for harmful substances. www.oeko-tex.com/standard100

Stand: 23.05.2024 - 11:30:14