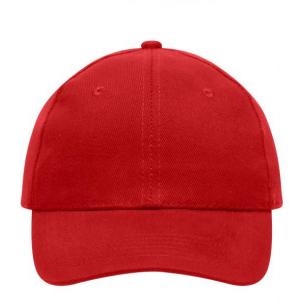

## 6 panel cap

6 embroidered ventilation holes 6 stitching lines on the peak Laminated front panels Padded satin sweatband Hook and loop fastener Heavy brushed cotton

**Fabric:** Outer fabric (260 g/m²): 100%

## 6 Panel

Division of cap into 6 segments. Advantage: One of the most popular cap shapes in Europe

Stand: 23.05.2024 - 04:33:03