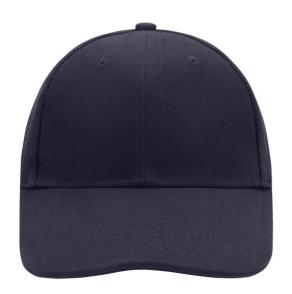

# Classic cap with laminated front panels

6 embroidered ventilation holes 8 stitching lines on the peak Padded satin sweatband Clip fastener with silver buckle and embroidered eyelet Super heavy brushed cotton

**Fabric:** Outer fabric (350 g/m²): 100%

cotton

Country of origin: Volksrepublik China

Customs tariff number: 65050030

# 6 Panel

Division of cap into 6 segments. Advantage: One of the most popular cap shapes in Europe

Stand: 29.05.2024 - 13:33:04