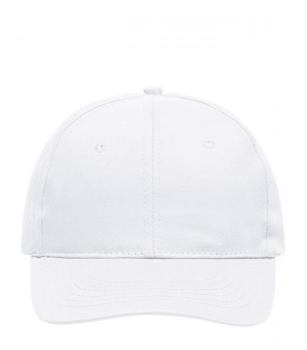

# Classic promo cap with laminated front panels

6 embroidered ventilation holes 6 stitching lines on the peak Cotton sweatband Hook and loop fastener

**Fabric:** Outer fabric: 100% cotton

Country of origin: Volksrepublik China

## 6 Panel

Division of cap into 6 segments. Advantage: One of the most popular cap shapes in Europe

Stand: 04.06.2024 - 02:52:45