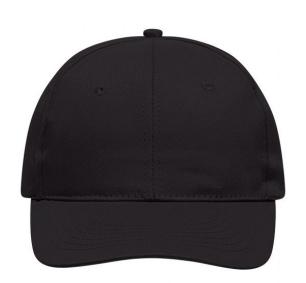

# Classic promo cap with laminated front panels

6 embroidered ventilation holes 6 stitching lines on the peak Cotton sweatband Hook and loop fastener

**Fabric:** Outer fabric: 100% cotton

Country of origin: Volksrepublik China

# Features

## 6 Panel

Division of cap into 6 segments. Advantage: One of the most popular cap shapes in Europe

Stand: 04.06.2024 - 02:48:57