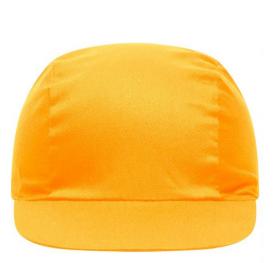

## Promo cap with vertical panel and elastic band

Low-profile Cotton sweatband

Fabric:

Outer fabric (165 g/m<sup>2</sup>): 100% cotton

Volksrepublik China

Country of origin:

Customs tariff number:

Available colours

Available colours

gold-yellow (1235C) signal-red (186C) green (363C) white (white)