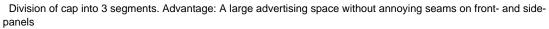

## Caps to print on

Caps with this label are ideal for printing and embroidering. The construction of the caps leaves a lot of space so the cap is easy to decorate, with the logo presented to perfection.