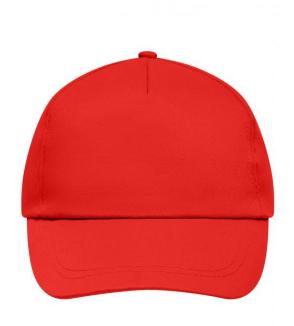

### Promo Cap with lightly laminated front panel

4 embroidered ventilation holes 2 stitching lines on the peak Cotton sweatband Hook and loop fastener

**Fabric:** Outer fabric (165 g/m²): 100%

cotton

Country of origin: Volksrepublik China

## 5 Panel Cap

Division of cap into 5 segments. Advantage: A large advertising space without annoying seams on front panels

Stand: 01.06.2024 - 19:30:19