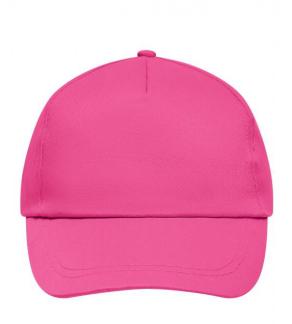

### Promo Cap with lightly laminated front panel

4 embroidered ventilation holes 2 stitching lines on the peak Cotton sweatband Hook and loop fastener

**Fabric:** Outer fabric (165 g/m²): 100%

cotton

Country of origin: Volksrepublik China

## 5 Panel Cap

Division of cap into 5 segments. Advantage: A large advertising space without annoying seams on front panels

Stand: 01.06.2024 - 16:59:59