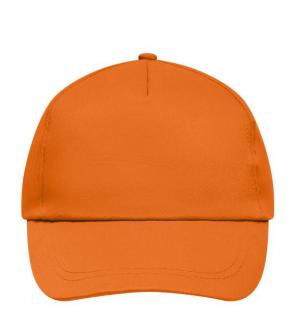

### Promo Cap with lightly laminated front panel

4 embroidered ventilation holes 2 stitching lines on the peak Cotton sweatband Hook and loop fastener

**Fabric:** Outer fabric (165 g/m²): 100%

cotton

Country of origin: Volksrepublik China

## 5 Panel Cap

Division of cap into 5 segments. Advantage: A large advertising space without annoying seams on front panels

Stand: 03.06.2024 - 07:25:07