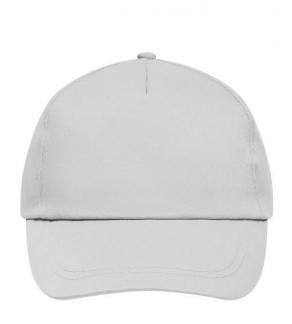

### Promo Cap with lightly laminated front panel

4 embroidered ventilation holes 2 stitching lines on the peak Cotton sweatband Hook and loop fastener

**Fabric:** Outer fabric (165 g/m²): 100%

cotton

Country of origin: Volksrepublik China

## 5 Panel Cap

Division of cap into 5 segments. Advantage: A large advertising space without annoying seams on front panels

Stand: 03.06.2024 - 10:05:10