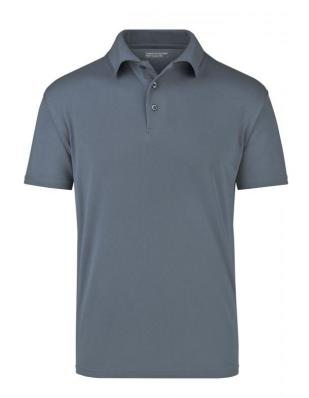

## Polo Shirt made of highly-functional CoolDry®

Double-knitted, structured jersey Inside made of polyester-five-channel fibre, outside made of cotton Comfortable to wear, breathable and quick-drying Neck tape, twin needle stitching on shoulders, neckline and armlines

#### Available colours

|                            | s     | М     | L     | XL    | XXL   | 3XL   |
|----------------------------|-------|-------|-------|-------|-------|-------|
| Weight in g                | 193 g | 206 g | 218 g | 224 g | 263 g | 268 g |
| VPE                        | 10/50 | 10/50 | 10/50 | 10/50 | 10/50 | 10/50 |
| (Pcs. per inner packaging  |       |       |       |       |       |       |
| / pcs. per outer packaging |       |       |       |       |       |       |

### Available colours