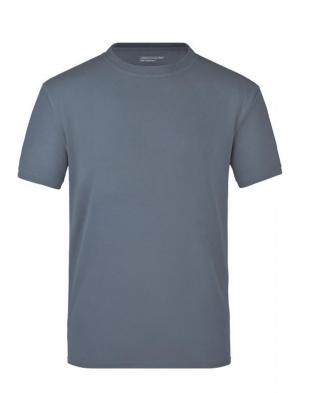

## T-shirt made of highly-functional $\operatorname{CoolDry}\nolimits \ensuremath{\mathbb{R}}$

Double-knitted, structured jersey Inside made of polyester-five-channel fibre, outside made of cotton Comfortable to wear, breathable and quick-drying Neck tape, twin needle stitching on shoulders, neckline and armlines

## Features

## **CoolDry**®

Due to the CoolDry® treating moisture is transported to the outside and creates a comfortable feeling. The textiles dry quickly, are breathable and ideal for all activities.

Stand: 26.05.2024 - 06:19:48